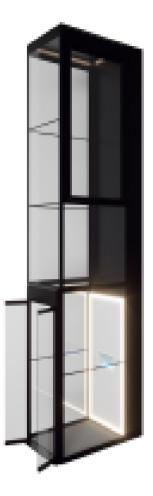

HOUSTY home-lift adopts the unique industrial design concept, the whole lift adopts the simple and atmospheric design style. In details, through the design without rivets, the whole lift precision stitching, without rivets exposed, to achieve the artistic presentation. Three-side of the sightseeing glass, using the unique design of the fine frame, transparent atmosphere. The ray of downy light of background wall is partly hidden and partly visible, in harmony with bright colour sofa. The layout of the lift is highly transparent and chic, without too much decoration, in the surroundings of luxury and stylish furniture.