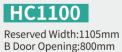

HC1500 Reserved Width:495mm B Door Opening:900mm

M Reserved Depth:1386mm AC Door Opening:800mm

Platform:855\*975mm Reserved:935\*1386mm Rated Load:250kg 2~3P

Platform:995\*975mm Reserved:1075\*1386mm Rated Load:400kg 4~6P