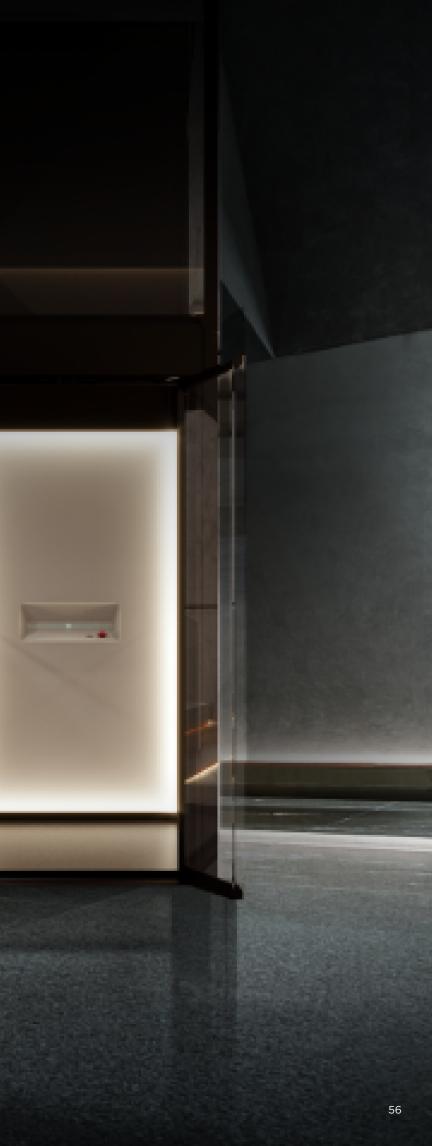

The customized HOUSTY home-lift in the show room has been carefully engraved, and the overall design beauty is neutral colour. With simple black and white colour, it perfectly fits the luxury texture of the wide landscape villa mansion, and outlines the quiet and high-level home atmosphere.

HOUSTY home-lift adopts the unique industrial design concept, the whole lift adopts the simple and atmospheric design style. In details, through the design without rivets, the whole lift precision stitching, without rivets exposed, to achieve the artistic presentation. Three-side of the sightseeing glass, using the unique design of the fine frame, transparent atmosphere. The ray of downy light of background wall is partly hidden and partly visible, in harmony with bright colour sofa. The layout of the lift is highly transparent and chic, without too much decoration, in the surroundings of luxury and stylish furniture.