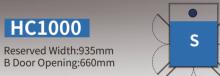

 $\bigcirc$ XS

MINI

S Reserved Depth:1246mm AC Door Opening:660mm

Platform:855\*835mm Reserved:935\*1246mm Rated Load:250kg 2~3P

HC1000

Platform:995\*835mm

Reserved:1075\*1246mm Rated Load:250kg 2~3P

Platform:1095\*835mm Reserved:1175\*1246mm Rated Load:400kg 2~3P