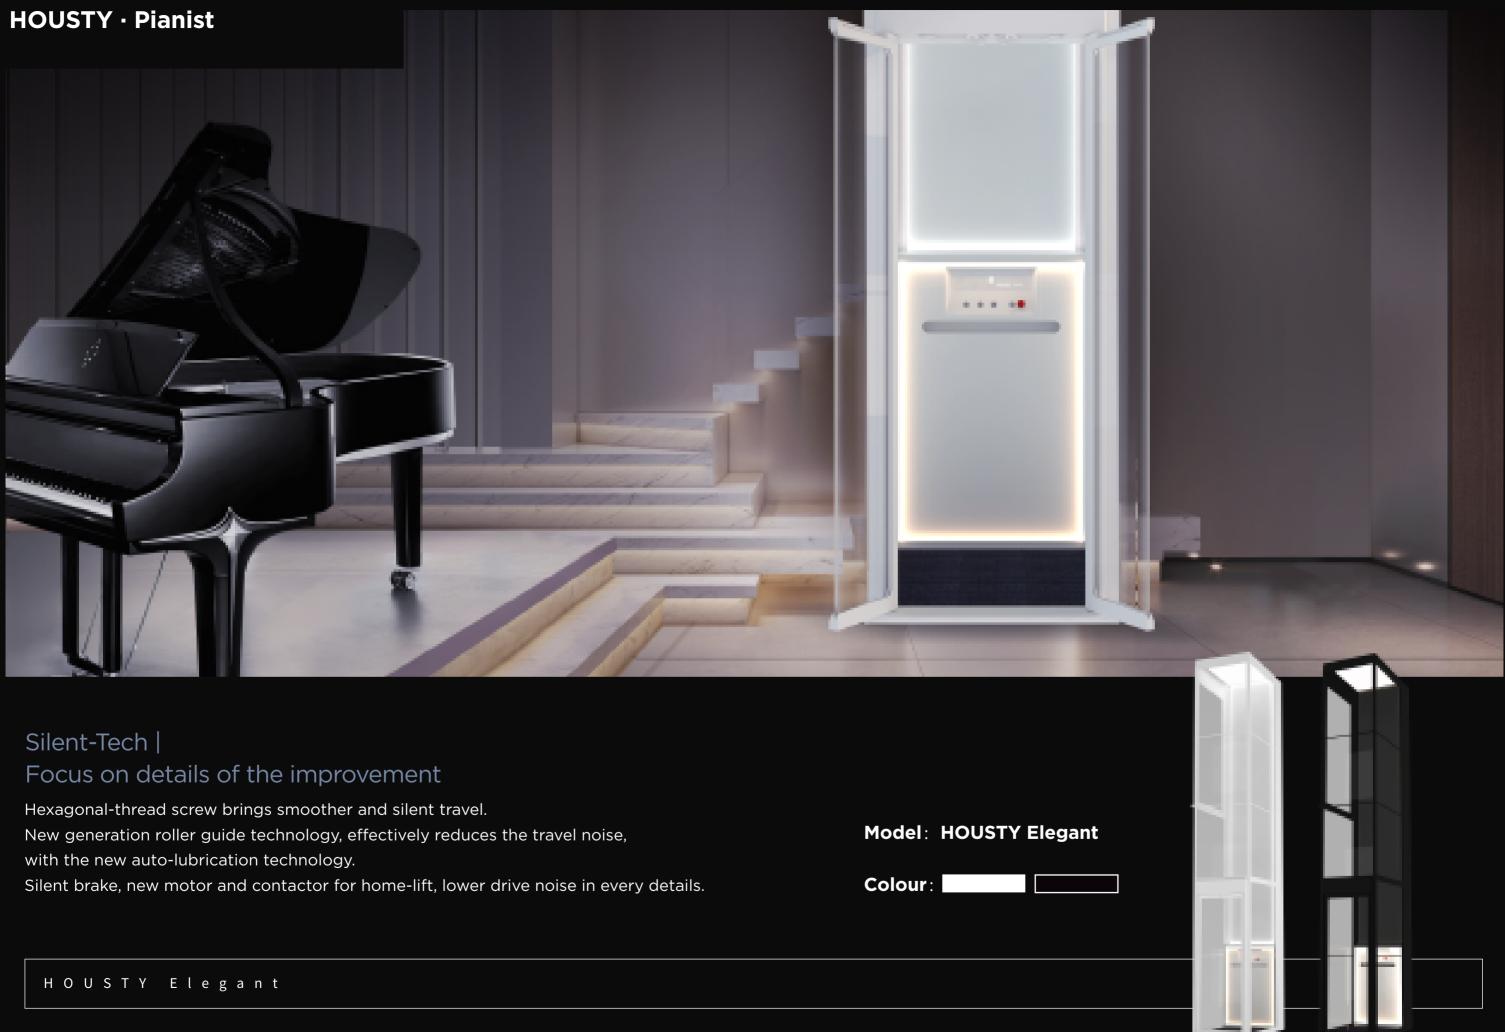

#### Easy maintenance No-worry in future

Hexagonal-thread screw brings smoother and silent travel. New generation roller guide technology, effectively reduces the travel noise, with the new auto-lubrication technology. Silent brake, new motor and contactor for home-lift, lower drive noise in every details.

Classic black and white colour of designer selection, match variety of home decoration style. Balon carpet, are mildew proof, insect proof, and waterproof, and washable.

**HOUSTY Elegant** 

HOUSTY is upgrading the space utilization, about 70% efficiency. HOUSTY has a variety of sizes for flexible choice, the minimum reserved size is only 935mm\*1011mm, and the platform size is 600mm\*855 mm.