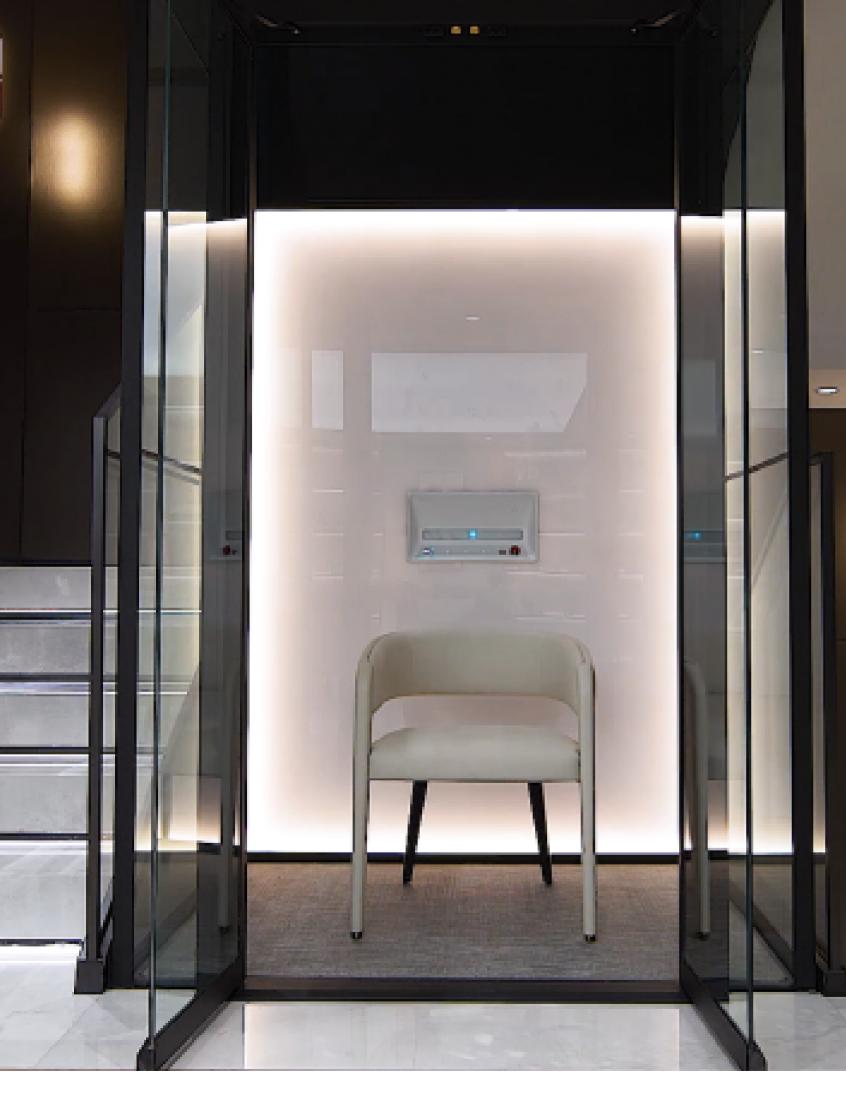

## Luxury Case Beyond the boundary of imagination

Luxury Case of imagination

Product Configuration Model: HC1500-XL Colour: Oak Black RAL9005 Artistic Wall: Pure White Reserved: 1495mm\*1486mm Platform: 1415mm\*1075mm Door Type: Automated Door Rated Load:: 400kg, 4-6P

The customized HOUSTY home-lift in the show room has been carefully engraved, and the overall design beauty is neutral colour. With simple black and white colour, it perfectly fits the luxury texture of the wide landscape villa mansion, and outlines the quiet and high-level home atmosphere.

HOUSTY home-lift adopts the unique industrial design concept, the whole lift adopts the simple and atmospheric design style. In details, through the design without rivets, the whole lift precision stitching, without rivets exposed, to achieve the artistic presentation. Three-side of the sightseeing glass, using the unique design of the fine frame, transparent atmosphere. The ray of downy light of background wall is partly hidden and partly visible, in harmony with bright colour sofa. The layout of the lift is highly transparent and chic, without too much decoration, in the surroundings of luxury and stylish furniture.