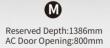

HC1500 Reserved Width:495mm B Door Opening:900mm

M Reserved Depth:1386mm AC Door Opening:800mm

Platform:855\*975mm Reserved:935\*1386mm Rated Load:250kg 2~3P

Platform:995\*975mm Reserved:1075\*1386mm Rated Load:400kg 4~6P