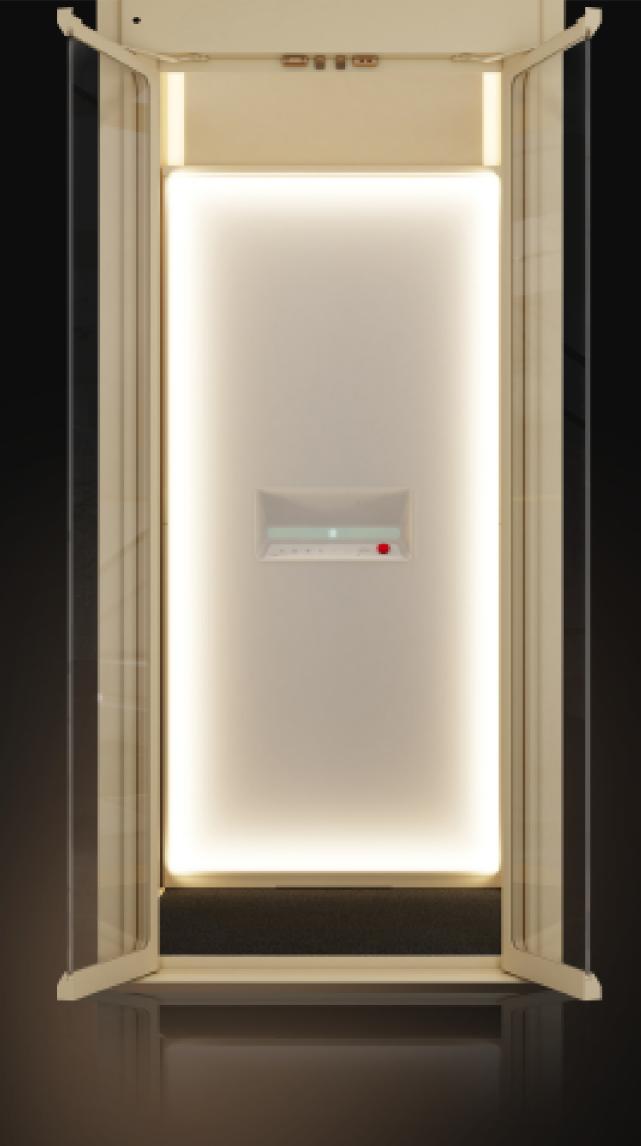

## Exceptional Design Creates Lifting Art

Safety Edge

Operating Panel

Digital control cabinet

Individualized Background

#### **Exceptional DesignCreates Lifting Art**

Professional design, to be perfect fit with home-aesthetics. Well-chosen colour to express fashionable character, change traditional elevator's dull-style. Sightseeing glass and metal shaft flexible match, balance the appearance and personal privacy. Unique automated door system, atmosphere and intelligence.

#### **Brighten Aesthetics of Life**

Three sides of glass, fine frame, fashionable artistic aesthetics.Intelligent optical lighting system, colour-adjustable stripe light.Artistic background wall.Various carpet, both romantic French style and Chinese classics can be easily matched.