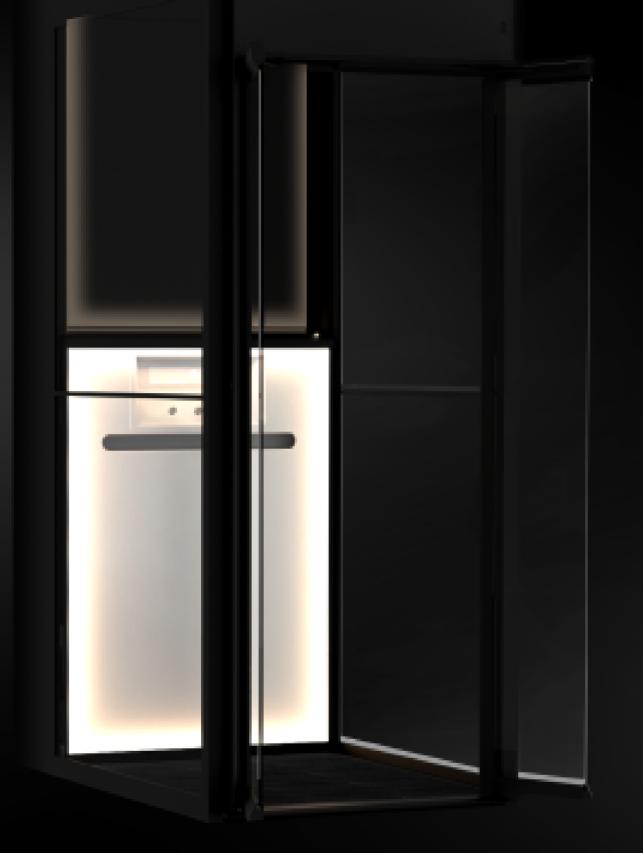

The customized HOUSTY home-lift in the show room has been carefully engraved, and the overall design beauty is neutral colour. With simple black and white colour, it perfectly fits the luxury texture of the wide landscape villa mansion, and outlines the quiet and high-level home atmosphere.

HOUSTY home-lift adopts the unique industrial design concept, the whole lift adopts the simple and atmospheric design style. In details, through the design without rivets, the whole lift precision stitching, without rivets exposed, to achieve the artistic presentation. Three-side of the sightseeing glass, using the unique design of the fine frame, transparent atmosphere. The ray of downy light of background wall is partly hidden and partly visible, in harmony with bright colour sofa. The layout of the lift is highly transparent and chic, without too much decoration, in the surroundings of luxury and stylish furniture.