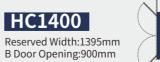

B Door Opening:900mm

Platform:1315\*835mm Reserved:1395\*1246mm Rated Load:400kg 4~6P