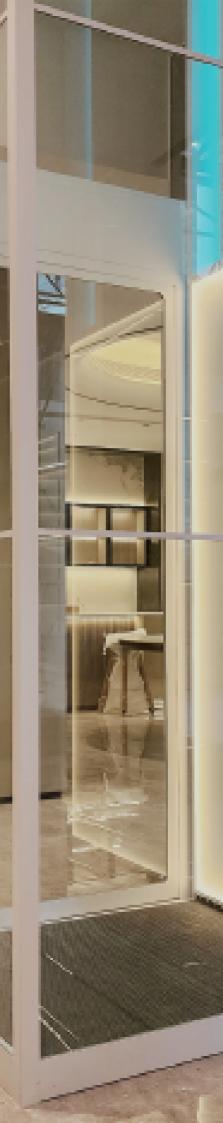

## Luxury Case Beyond the boundary of imagination

Luxury Case of imagination

Product Configuration Model: HC1500-XL Colour: Oak Black RAL9005 Artistic Wall: Pure White Reserved: 1495mm\*1486mm Platform: 1415mm\*1075mm Door Type: Automated Door Rated Load:: 400kg, 4-6P

The customized HOUSTY home-lift in the show room has been carefully engraved, and the overall design beauty is neutral colour. With simple black and white colour, it perfectly fits the luxury texture of the wide landscape villa mansion, and outlines the quiet and high-level home atmosphere.

HOUSTY home-lift adopts the unique industrial design concept, the whole lift adopts the simple and atmospheric design style. In details, through the design without rivets, the whole lift precision stitching, without rivets exposed, to achieve the artistic presentation. Three-side of the sightseeing glass, using the unique design of the fine frame, transparent atmosphere. The ray of downy light of background wall is partly hidden and partly visible, in harmony with bright colour sofa. The layout of the lift is highly transparent and chic, without too much decoration, in the surroundings of luxury and stylish furniture.