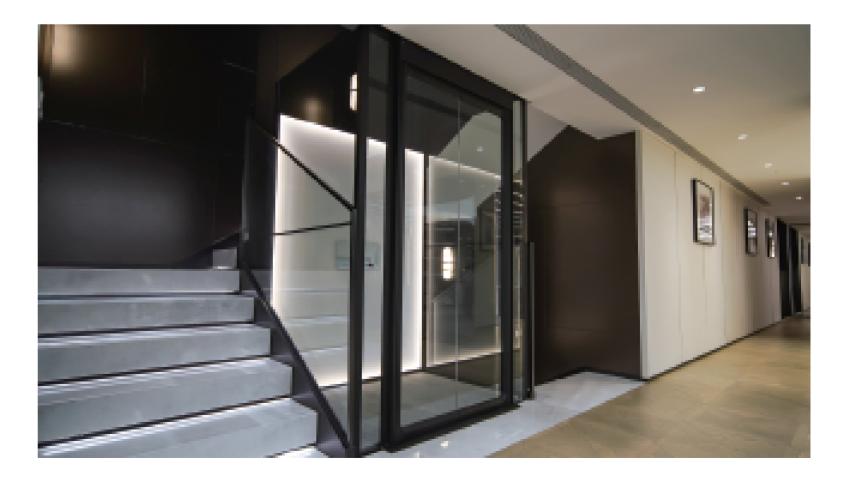

The customized HOUSTY home-lift in the show room has been carefully engraved, and the overall design beauty is neutral colour. With simple black and white colour, it perfectly fits the luxury texture of the wide landscape villa mansion, and outlines the quiet and high-level home atmosphere.

HOUSTY home-lift adopts the unique industrial design concept, the whole lift adopts the simple and atmospheric design style. In details, through the design without rivets, the whole lift precision stitching, without rivets exposed, to achieve the artistic presentation. Three-side of the sightseeing glass, using the unique design of the fine frame, transparent atmosphere. The ray of downy light of background wall is partly hidden and partly visible, in harmony with bright colour sofa. The layout of the lift is highly transparent and chic, without too much decoration, in the surroundings of luxury and stylish furniture.